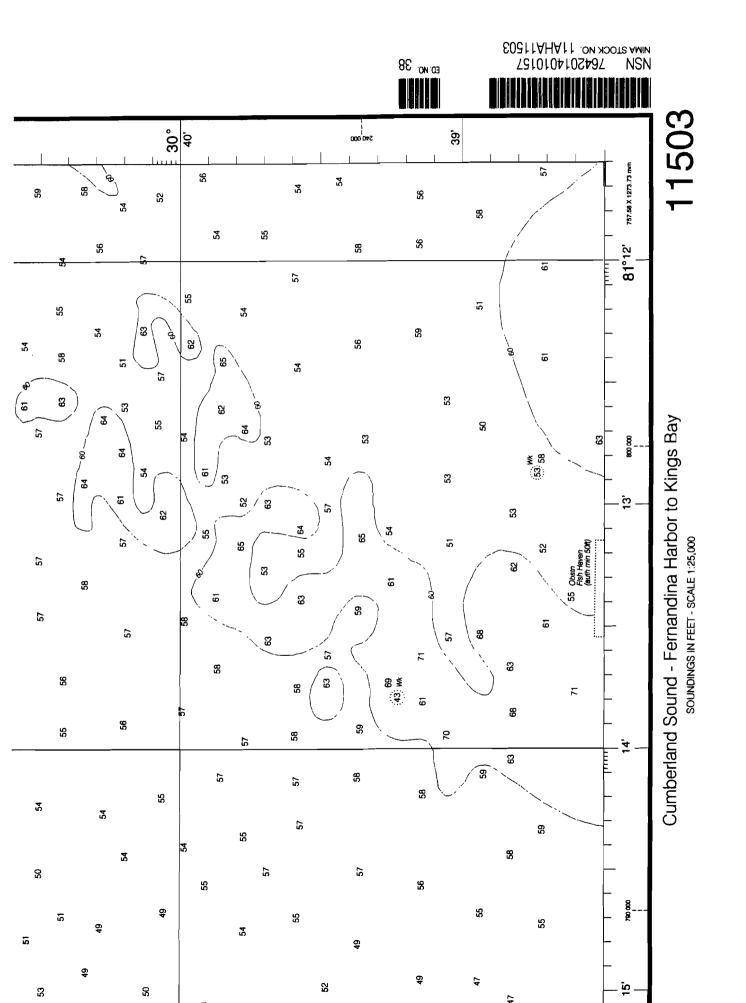

AS SHOWN ON DEPARTMENT OF TRANSPORTATION RIGHT-OF-WAY MAP 74611-2601, RECORDED IN ROAD PLAT BOOK 6, PAGE 76, OF THE PUBLIC RECORDS OF NASSAU COUNTY, FLORIDA, BOUNDED ON THE WEST BY THE EAST LINE OF LANDS DESCRIBED IN OFFICIAL RECORD BOOK 30, PAGES 140-141 AND OFFICIAL RECORD BOOK 113, PAGES 601-603 ALL OF THE PUBLIC RECORDS OF NASSAU COUNTY, FLORIDA.

LESS THEREFROM: ALL THAT CERTAIN PARCEL OF LAND DESIGNATED UPON AND ACCORDING TO THE OFFICIAL PLAT OF THE CITY OF FERNANDINA BEACH AS MARSH LOT 13.







VIEW OF EGANS CREEK SUBJECT AT TREE LINE TO THE RIGHT



POGEY PLACE - VIEW WEST SUBJECT WETLANDS ON LEFT - PARTAIL UPLANDS ON RIGHT



**NEW - NORTH WEST** 

SUBJECT WETLANDS AT TREE LINE IN BACK GROUND



SUBJECT WETLANDS ON RIGHT - PARTIAL UPLANDS ON LEFT POGEY PLACE - VIEW EAST









FL DEP N E DIST



## Department of **Environmental Protection**

Northeast District 7825 Baymeadows Way, Suice B200 ladisonville, Florida 32256-7590

p. 1

Voice 904-448-4340 FAX 904-448-4366

#### SUBMERGED LANDS AND ENVIRONMENTAL RESOURCES PROGRAM

April 8, 2002

Nassau County Board of Commissioners C/o Jack D'Amato, P.E. Public Works Director 2290 State Road 200 Fernandina Beach, FL 32034

2:44PM

DEP File No. 45-183509-001-ES North End Boat Ramp Nassau County

Dear Mr. D'Amato:

This is to confirm that the DEP Northeast District office intends to issue the environmental resource permit and sovereignty submerged lands authorization for the construction of the public boat ramp on the Amelia River, Nassau County.

At this time the necessary permit documents and sovereignty submerged la