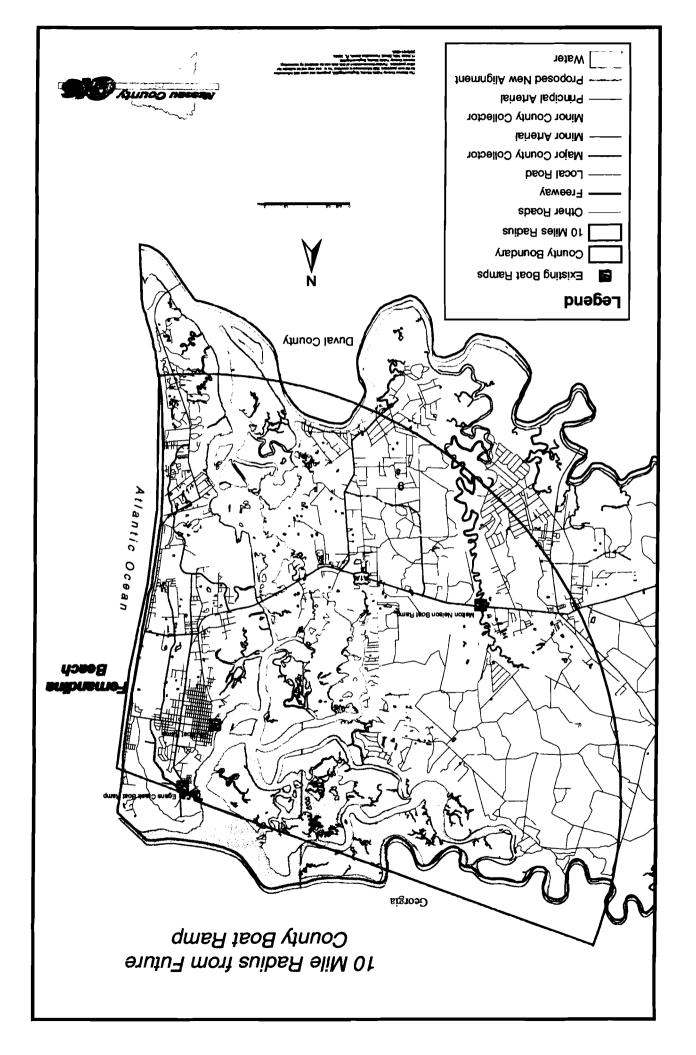

# North End Boat Ramp

Submitted by:
Nassau County Board of County Commissioners
3163 Bailey Road
Fernandina Beach, FL 32034