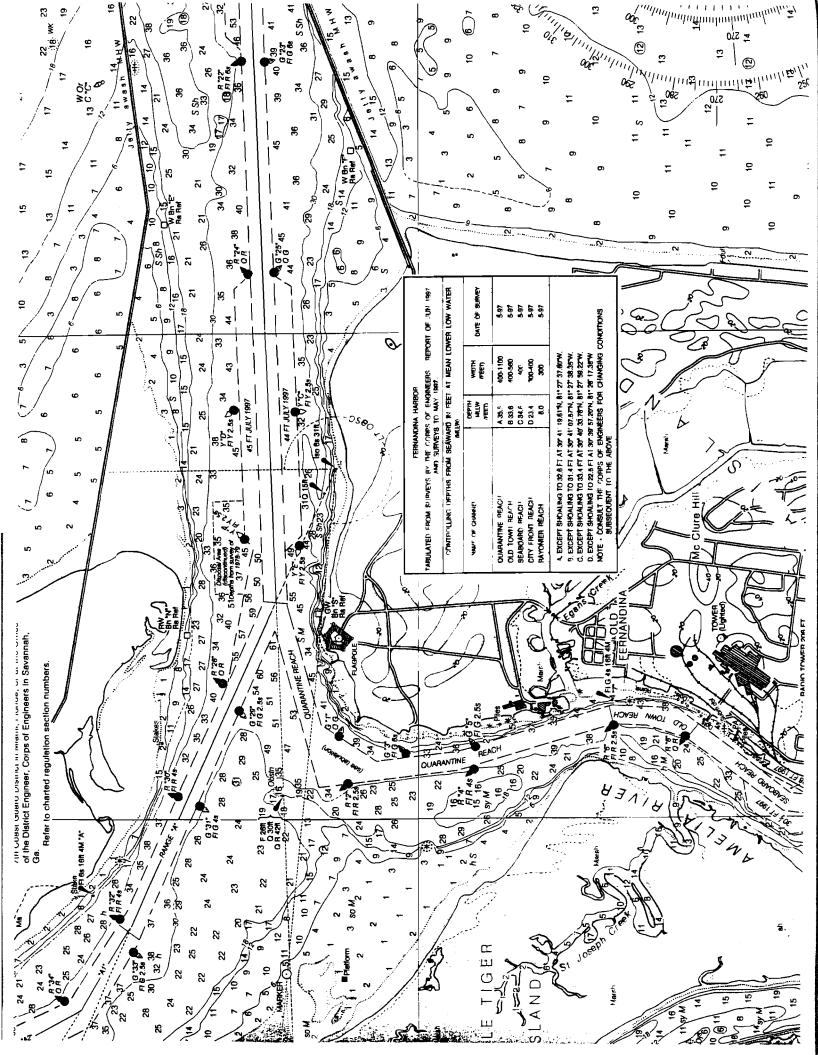

# North End Boat Ramp

Submitted by:
Nassau County Board of County Commissioners
3163 Bailey Road
Fernandina Beach, FL 32034